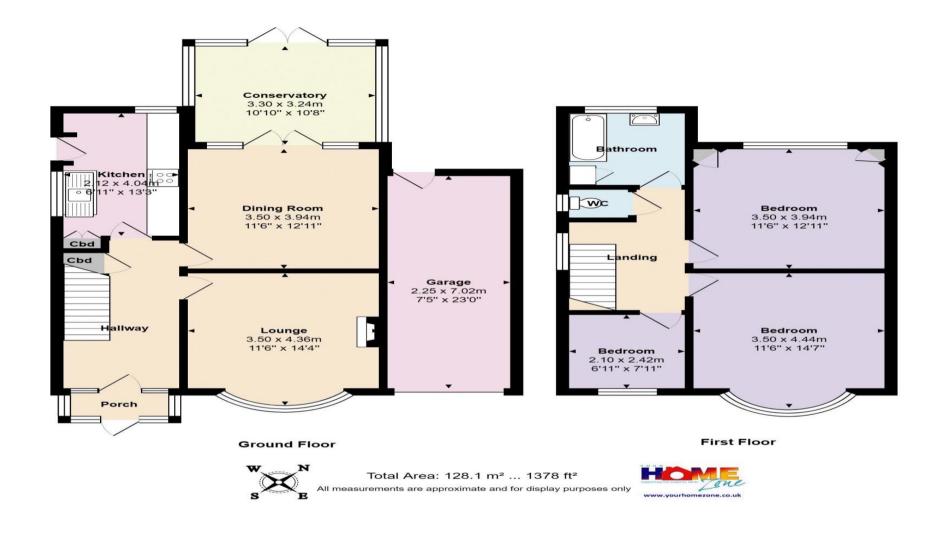

Enter via the porch, into the surprisingly spacious entrance hallway with original panelled staircase to the first floor and doors to all the main rooms. To the front is the lounge which has a fireplace and bay window; to the rear is the separate dining room with doors leading to the additional UPVC conservatory - which in turn has French doors leading to the garden. The kitchen has a range of units and space for appliances plus a door to the side. Upstairs, from the landing are three excellent sized bedrooms and a large bathroom with separate w/c. Access to loft space.

Outside, the front garden is laid to lawn with with side driveway providing off road parking and leading to the garage, pathway and side access.

The Garage measures 20' in length, has a roller front door and a courtesy door to the rear garden. Power and light.