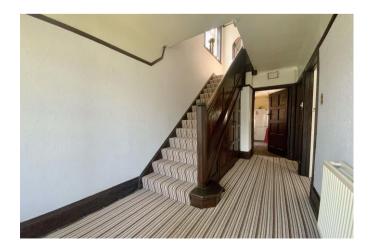

Enter via the porch, into the surprisingly spacious entrance hallway with original panelled staircase to the first floor and doors to all the main rooms. To the front is the lounge which has a fireplace and bay window; to the rear is the separate dining room with doors leading to the additional UPVC conservatory - which in turn has French doors leading to the garden. The kitchen has a range of units and space for appliances plus a door to the side. Upstairs, from the landing are three excellent sized bedrooms and a large bathroom with separate w/c. Access to loft space.