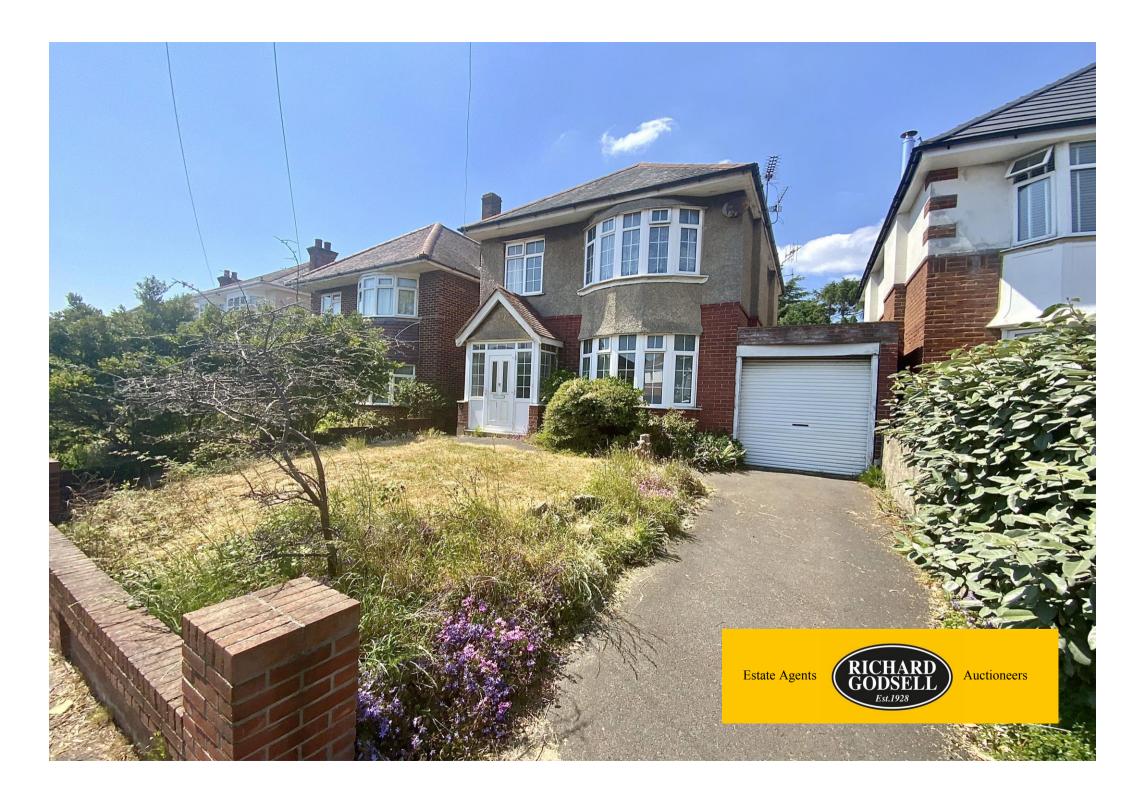

## Clingan Road, Boscombe East, Bournemouth, BH6 5PZ £525,000 - Freehold

Three Bedroom Detached Family Home
Porch | Entrance Hallway | Lounge | Dining Room | Kitchen | Conservatory
First Floor Landing | Three Bedrooms | Bathroom & W/C | 20' Garage and Driveway | Approx. 90' Rear Garden | No Chain

A three bedroom detached house with the benefit of a garage and driveway, plus a lovely 90' rear garden. The property features spacious room sizes throughout and benefits from double glazing, gas central heating, two reception rooms, UPVC conservatory and a 20' garage. The house is now in need of modernisation but has the potential to be a fantastic family home again. No onward chain.

Outside, the front garden is laid to lawn with with side driveway providing off road parking and leading to the garage, pathway and side access.

The Garage measures 20' in length, has a roller front door and a courtesy door to the rear garden. Power and light.