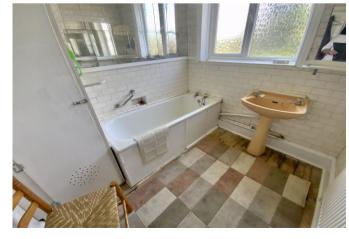

Enter via the porch, into the surprisingly spacious entrance hallway with original panelled staircase to the first floor and doors to all the main rooms. To the front is the lounge which has a fireplace and bay window; to the rear is the separate dining room with doors leading to the additional UPVC conservatory - which in turn has French doors leading to the garden. The kitchen has a range of units and space for appliances plus a door to the side. Upstairs, from the landing are three excellent sized bedrooms and a large bathroom with separate w/c. Access to loft space.