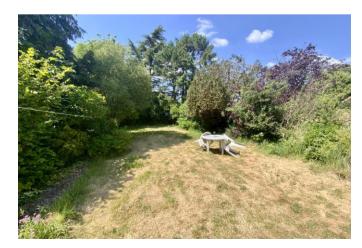

The rear garden enjoys a sunny westerly aspect and measures approx. 90' in length - mainly laid to lawn with mature tree and shrub borders, giving seclusion.

Council Tax Band: D EPC Rating: 53 | E

Disclaimer These particulars, whilst believed to be accurate are set out as a general outline only for guidance and do not constitute any part of an offer or contract. Intending purchasers should not rely on them as statements of representation of fact, but must satisfy themselves by inspection or otherwise as to their accuracy. We have not carried out a detailed survey nor tested the services, appliances and specific fittings. Room sizes should not be relied upon for carpets and furnishings. The measurements given are approximate. No person in this firms employment has the authority to make or give any representation or warranty in respect of the property.