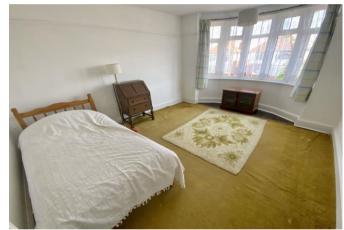

Enter via the porch, into the surprisingly spacious entrance hallway with original panelled staircase to the first floor and doors to all the main rooms. To the front is the lounge which has a fireplace and bay window; to the rear is the separate dining room with doors leading to the additional UPVC conservatory - which in turn has French doors leading to the garden. The kitchen has a range of units and space for appliances plus a door to the side. Upstairs, from the landing are three excellent sized bedrooms and a large bathroom with separate w/c. Access to loft space.