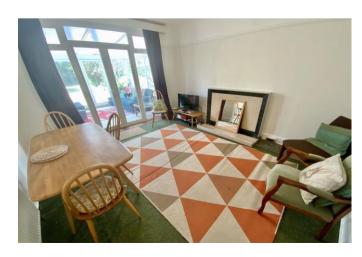

Enter via the porch, into the surprisingly spacious entrance hallway with original panelled staircase to the first floor and doors to all the main rooms. To the front is the lounge which has a fireplace and bay window; to the rear is the separate dining room with doors leading to the additional UPVC conservatory - which in turn has French doors leading to the garden. The kitchen has a range of units and space for appliances plus a door to the side. Upstairs, from the landing are three excellent sized bedrooms and a large bathroom with separate w/c. Access to loft space.