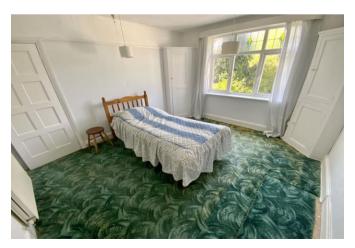

Enter via the porch, into the surprisingly spacious entrance hallway with original panelled staircase to the first floor and doors to all the main rooms. To the front is the lounge which has a fireplace and bay window; to the rear is the separate dining room with doors leading to the additional UPVC conservatory - which in turn has French doors leading to the garden. The kitchen has a range of units and space for appliances plus a door to the side. Upstairs, from the landing are three excellent sized bedrooms and a large bathroom with separate w/c. Access to loft space.