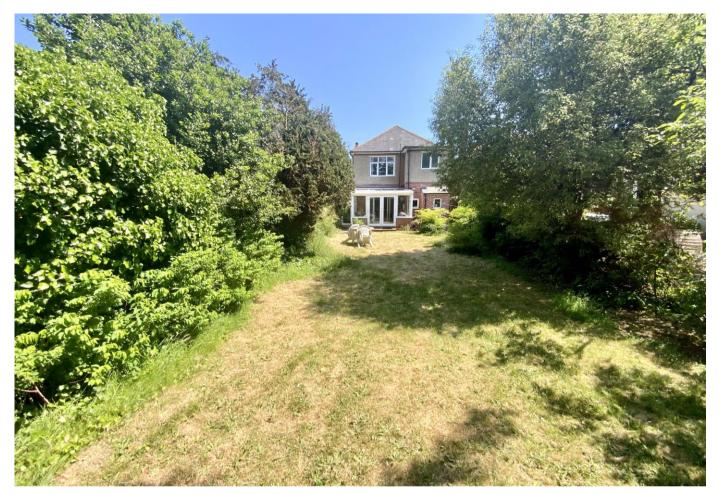

Outside, the front garden is laid to lawn with with side driveway providing off road parking and leading to the garage, pathway and side access.

The Garage measures 20' in length, has a roller front door and a courtesy door to the rear garden. Power and light.

The rear garden enjoys a sunny westerly aspect and measures approx. 90' in length - mainly laid to lawn with mature tree and shrub borders, giving seclusion.

Council Tax Band: D EPC Rating: 53 | E

Disclaimer These particulars, whilst believed to be accurate are set out as a general outline only for guidance and do not constitute any part of an offer or contract. Intending purchasers should not rely on them as statements of representation of fact, but must satisfy themselves by inspection or otherwise as to their accuracy. We have not carried out a detailed survey nor tested the services, appliances and specific fittings. Room sizes should not be relied upon for carpets and furnishings. The measurements given are approximate. No person in this firms employment has the authority to make or give any representation or warranty in respect of the property.