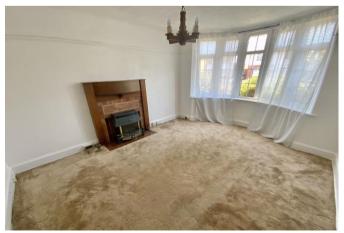

Enter via the porch, into the surprisingly spacious entrance hallway with original panelled staircase to the first floor and doors to all the main rooms. To the front is the lounge which has a fireplace and bay window; to the rear is the separate dining room with doors leading to the additional UPVC conservatory - which in turn has French doors leading to the garden. The kitchen has a range of units and space for appliances plus a door to the side. Upstairs, from the landing are three excellent sized bedrooms and a large bathroom with separate w/c. Access to loft space.