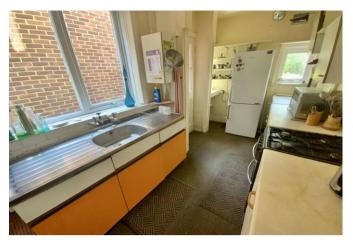

Enter via the porch, into the surprisingly spacious entrance hallway with original panelled staircase to the first floor and doors to all the main rooms. To the front is the lounge which has a fireplace and bay window; to the rear is the separate dining room with doors leading to the additional UPVC conservatory - which in turn has French doors leading to the garden. The kitchen has a range of units and space for appliances plus a door to the side. Upstairs, from the landing are three excellent sized bedrooms and a large bathroom with separate w/c. Access to loft space.